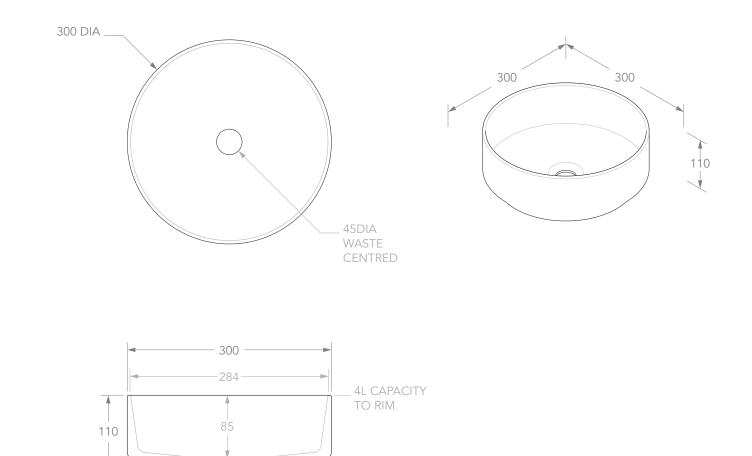

-

-250-

| PRODUCT    | MAGGIE          | MATERIAL | CERAMIC                                                         | NOTES:<br>DUE TO THE MANUFACTURING NATURE OF CERAMICS, +/-5MM VARIATION IN SIZE AND DETAIL CAN BE EXPECTED.<br>DO NOT DRILL OR ROUGH IN UNTIL YOU HAVE RECEIVED AND MEASURED YOUR PRODUCT.<br>BASIN SUITS 32MM WASTE. ADP UNIVERSAL PLUG AND WASTE RECOMMENDED (SOLD SEPARATELY). |
|------------|-----------------|----------|-----------------------------------------------------------------|-----------------------------------------------------------------------------------------------------------------------------------------------------------------------------------------------------------------------------------------------------------------------------------|
| CODE       | TOPCMAR360**    | COLOUR   | GLOSS WHITE                                                     |                                                                                                                                                                                                                                                                                   |
| STYLE      | ABOVE COUNTER   | FINISH   |                                                                 |                                                                                                                                                                                                                                                                                   |
| DIMENSIONS | 300DIA X 110H   | Adp      | BASIN CUTOUT IS A 75 DIAMETER HOLE.                             |                                                                                                                                                                                                                                                                                   |
| CAPACITY   | 4L TO RIM       |          | ALL DIMENSIONS ARE IN MILLIMETRES. DO NOT MEASURE FROM DRAWING. |                                                                                                                                                                                                                                                                                   |
| VERSION 5  | DATE 11/01/2022 | _        |                                                                 |                                                                                                                                                                                                                                                                                   |